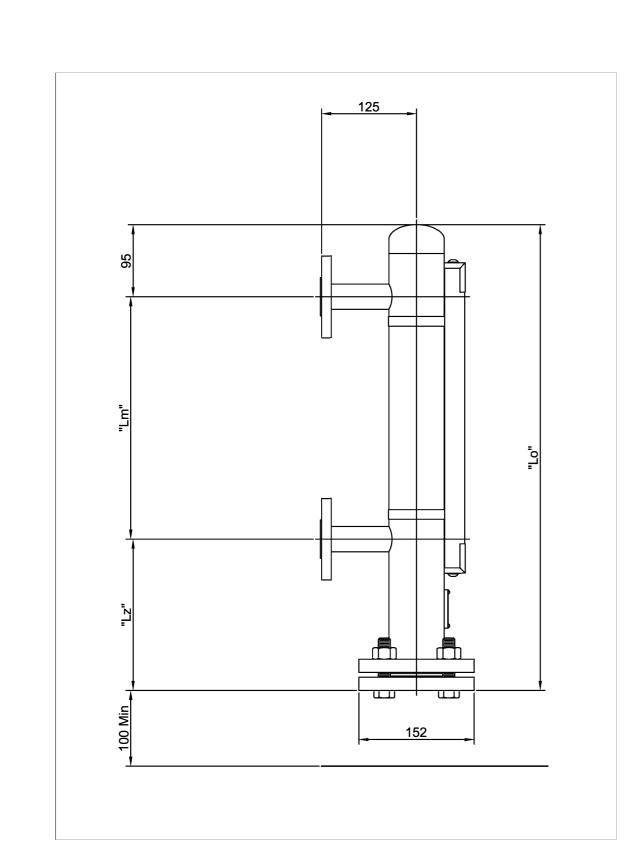

## Application

в

С

D

Е

| Process Liquid             |  |
|----------------------------|--|
| Process Liquid Density     |  |
| Process Pressure           |  |
| Process Temperature        |  |
| Indication Length - "Lm"   |  |
| Float Cavity Length - "Lz" |  |
| Overall Length - "Lo"      |  |
| Float chamber material     |  |
| Float Material             |  |
| Process Connection         |  |
| Gasket Material            |  |
|                            |  |
| Customer Approval          |  |
|                            |  |
|                            |  |
|                            |  |
|                            |  |

Notes: 1) Ir 2) M 3) H 4) C 5) A Indicator Rail is Poly Maximum operating Hydrostatic Test: 12 Operating temperatu All data subject to ch

| This drawing is the exclusive property<br>of H2O Rx and must not be copied or                              |      |                   |           |          |       |      |       |      |   |  | H20            | ) Rx                     |           |         | Pre |
|------------------------------------------------------------------------------------------------------------|------|-------------------|-----------|----------|-------|------|-------|------|---|--|----------------|--------------------------|-----------|---------|-----|
| reproduced in any way whatsoever<br>without the express consent in<br>writing of H2O Rx. The drawing is to |      |                   |           |          |       |      |       |      |   |  | PO B           | ox 748.                  |           |         | Ma  |
| F be used only for the purpose for<br>which it is supplied & must be                                       |      |                   |           |          |       |      |       |      |   |  |                | , NSW 1595<br>prx.com.au | DESIGNED  | S Young |     |
| returned on demand. The contents of                                                                        |      |                   |           |          |       |      |       |      |   |  | www.n20        | orx.com.au               | CHECKED   |         |     |
| the drawing must moreover be<br>treated as strictly confidential &                                         |      |                   |           |          |       |      |       |      |   |  |                |                          | DRAWN     | S Young |     |
| must not be disclosed to any third<br>party without the express consent in                                 |      |                   |           |          |       |      |       |      |   |  |                |                          | CHECKED   |         |     |
|                                                                                                            | AMDT | AMENDMENT DETAILS | DESIGN CH | K'D DRAV | WN CH | HK'D | APP'D | DATE |   |  |                |                          | APPROVED  |         | ML  |
| 1                                                                                                          |      | 2                 | 3         |          |       |      |       | 4    | 5 |  | 6 CONFIRM SCAL |                          | IRM SCALE |         |     |